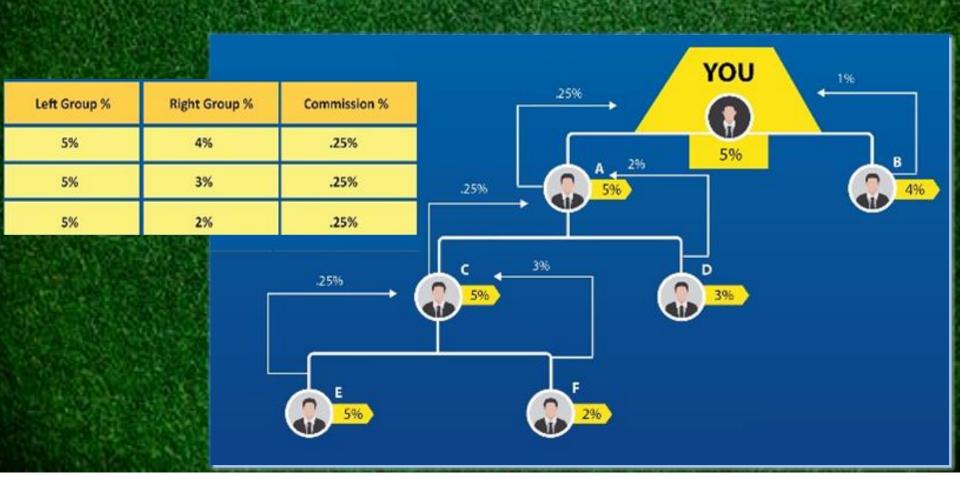

# **LEADERSHIP INCOME**

To encourage Leadership, Kanwhizz rewards their Business Associates with Leadership Income. When one of your direct sponsored group reaches a level where he is earning 5% income of total sales of your group, you are eligible to earn an extra Bonus as per below given chart: