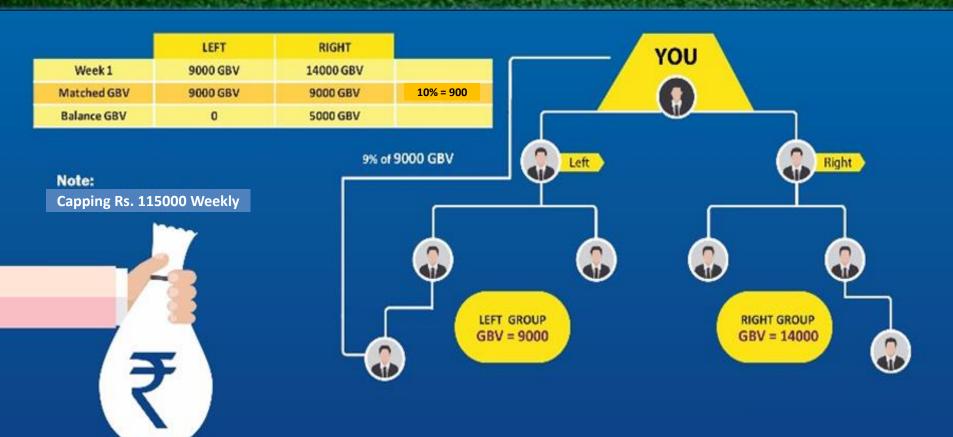

# BUSINESS MATCHING COMMISSION

When you complete 9000 BV in left leg and 14000 BV in your right leg, Team matching commission @ 10% is to be paid to you on the GBV in that leg as well as 10% commission from the matching volume on the greater leg. Any unpaid GBV carry forwards to the following week as long as you remain active