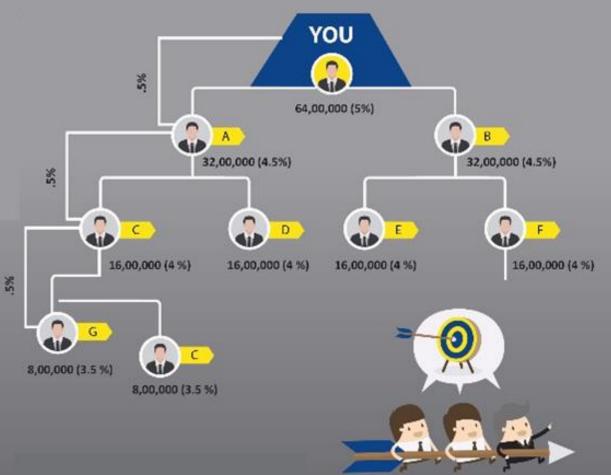

# **PERFORMANCE INCOME**

The commission is to be paid on differential basis to the Business Associate according to the level of percentage an Associate has achieved. This commission is to be paid on the basis of total Business Volume generated by you and the Business Volume your team has generated in a particular month

| Percentage<br>Level % | Sales Volume<br>Total BusinessVolume (TBV) |  |  |  |
|-----------------------|--------------------------------------------|--|--|--|
| 5%                    | 64,00,000 BV                               |  |  |  |
| 4.5%                  | 32,00,000 BV                               |  |  |  |
| 4%                    | 16,00,000 BV                               |  |  |  |
| 3.5%                  | 8,00,000 BV                                |  |  |  |
| 3%                    | 4,00,000 BV                                |  |  |  |
| 2.5%                  | 2,00,000 BV                                |  |  |  |
| 2%                    | 1,00,000 BV                                |  |  |  |
| 1.5%                  | 50,000 BV                                  |  |  |  |
| 1%                    | 25,000 BV                                  |  |  |  |

## For Example:

When the total Business Volume generated by you and your team is 6400000 BV then you are on 5% slab and eligible to get benefits of this income as differential basis:

A = 3200000 BV (4.5%) x 0.5 = 16000

B = 3200000 BV (4.5%) x 0.5 = 16000

32000/- will be the total earning according to this example.

The key component